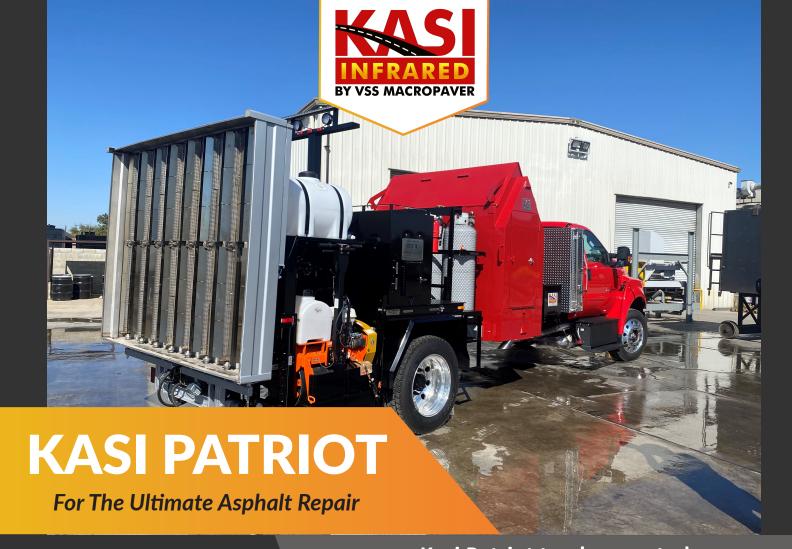

# Kasi Patriot truck-mounted, self-contained infrared restoration system

The Kasi Patriot proudly combines, on one chassis, a 48 sq. ft. infrared pavement heater, 3 and 5 ton capacity asphalt reclaimer, large tool storage area, compactor compartment, and dumping waste bin. Hydraulic controls add to the ease of operation.

The patriot provides a 2-person crew with all the materials and equipment necessary to perform the finest asphalt restorations.

The design, workmanship, and materials incorporated in Kasi equipment are exceptional. The asphalt restorations produced by Kasi equipment will last for years.